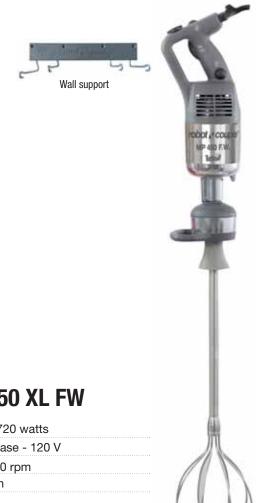

## **MP 450 XL FW**

| 1.1 HP / 720 watts           |  |
|------------------------------|--|
| Single Phase - 120 V         |  |
| 150 to 510 rpm<br>27" length |  |
| <b>√</b>                     |  |
| ✓                            |  |
| ✓                            |  |

47 1/2", diameter 6 15/16"

Wall support - Included

| MP 450 XL FW          | \$ |
|-----------------------|----|
| MP450XLFW - 120V/60/1 |    |

Choose your options:

|                            | IVIP 450 FW |    | IVIP 450 AL FW |    |
|----------------------------|-------------|----|----------------|----|
| Options                    | Ref.        | \$ | Ref.           | \$ |
| Whisk Assembly/Mixing Tool | 89553       |    | 27355          |    |