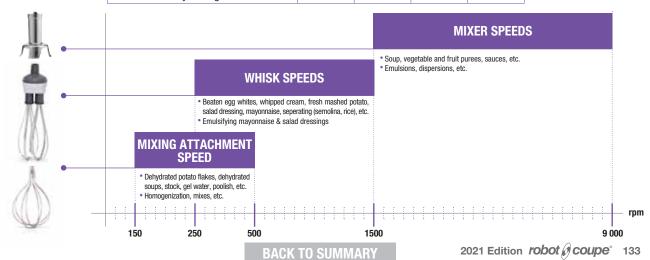

## **MP 450 FW**

| Power                              | 1.1 HP / 720 watts   |
|------------------------------------|----------------------|
| Voltage                            | Single Phase - 120 V |
| Speed                              | 250 to 1500 rpm      |
| Wisk                               | 10" length           |
| Metal wisk box                     | ✓                    |
| Easy Plug                          | ✓                    |
| Electronic Booster<br>System (EBS) | ✓                    |
| Dimensions                         | 31 3/4" - 5"         |
| Weight                             | 15 lbs               |
|                                    |                      |

## **MP 450 XL FW**

| 1.1 HP / 720 watts           |  |
|------------------------------|--|
| Single Phase - 120 V         |  |
| 150 to 510 rpm<br>27" length |  |
| <b>√</b>                     |  |
| ✓                            |  |
| ✓                            |  |