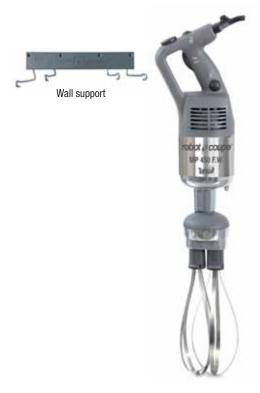

## **MP 450 FW**

| Power                              | 1.1 HP / 720 watts   |
|------------------------------------|----------------------|
| Voltage                            | Single Phase - 120 V |
| Speed                              | 250 to 1500 rpm      |
| Wisk                               | 10" length           |
| Metal wisk box                     | ✓                    |
| Easy Plug                          | ✓                    |
| Electronic Booster<br>System (EBS) | ✓                    |
| Dimensions                         | 31 3/4" - 5"         |
| Weight                             | 15 lbs               |
|                                    |                      |

Wall support - Included **Accessories** 

Choose your model:

| MP 450 FW           | \$ |
|---------------------|----|
| MP450FW - 120V/60/1 |    |